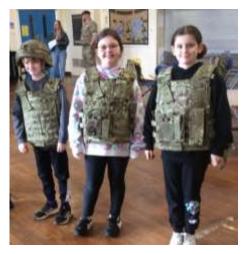

#### Purple Up Day ROCKed!

We have had such an amazing time celebrating our Purple Up day as part of our Month of the Military Child work. Miss Sellar organised a morning of fantastic activities provided by the wonderful personnel from DTS Leconfield. Our art gallery of Dandelion artwork was stunning. A heartfelt THANK YOU to all the people who worked so hard to help us with this really special day. We are so grateful. You ROCK!

# Month of the Military Child Purple Up Day

Thank you for sending photos of places you have lived in the UK and around the world!

We enjoyed learning to march and were very smart!