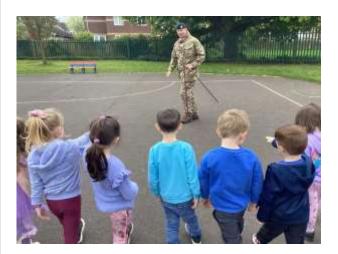

#### Purple Up Day ROCKed!

We have had such an amazing time celebrating our Purple Up day as part of our Month of the Military Child work. Miss Sellar organised a morning of fantastic activities provided by the wonderful personnel from DTS Leconfield. Our art gallery of Dandelion artwork was stunning. A heartfelt THANK YOU to all the people who worked so hard to help us with this really special day. We are so grateful. You ROCK!

# Month of the Military Child Purple Up Day

Thank you for sending photos of places you have lived in the UK and around the world!

We enjoyed learning to march and were very smart!