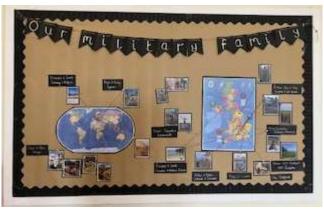

# Month of the Military Child Purple Up Day

Thank you for sending photos of places you have lived in the UK and around the world!

We enjoyed learning to march and were very smart!