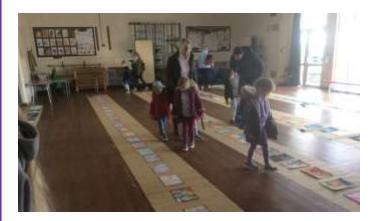

#### Purple Up Day ROCKed!

We have had such an amazing time celebrating our Purple Up day as part of our Month of the Military Child work. Miss Sellar organised a morning of fantastic activities provided by the wonderful personnel from DTS Leconfield. Our art gallery of Dandelion artwork was stunning. A heartfelt THANK YOU to all the people who worked so hard to help us with this really special day. We are so grateful. You ROCK!

# Month of the Military Child Purple Up Day

Thank you for sending photos of places you have lived in the UK and around the world!

We enjoyed learning to march and were very smart!