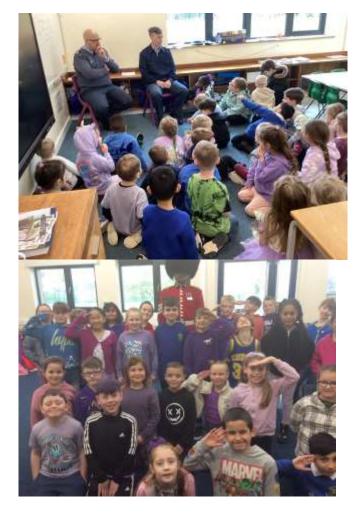

#### Purple Up Day ROCKed!

We have had such an amazing time celebrating our Purple Up day as part of our Month of the Military Child work. Miss Sellar organised a morning of fantastic activities provided by the wonderful personnel from DTS Leconfield. Our art gallery of Dandelion artwork was stunning. A heartfelt THANK YOU to all the people who worked so hard to help us with this really special day. We are so grateful. You ROCK!

# Month of the Military Child Purple Up Day

Thank you for sending photos of places you have lived in the UK and around the world!

We enjoyed learning to march and were very smart!