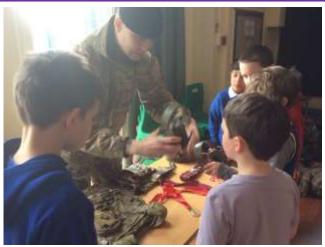

#### Purple Up Day ROCKed!

We have had such an amazing time celebrating our Purple Up day as part of our Month of the Military Child work. Miss Sellar organised a morning of fantastic activities provided by the wonderful personnel from DTS Leconfield. Our art gallery of Dandelion artwork was stunning. A heartfelt THANK YOU to all the people who worked so hard to help us with this really special day. We are so grateful. You ROCK!

# Month of the Military Child Purple Up Day

Thank you for sending photos of places you have lived in the UK and around the world!

We enjoyed learning to march and were very smart!