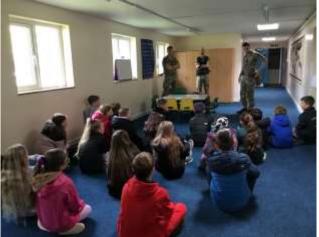

#### Purple Up Day ROCKed!

We have had such an amazing time celebrating our Purple Up day as part of our Month of the Military Child work. Miss Sellar organised a morning of fantastic activities provided by the wonderful personnel from DTS Leconfield. Our art gallery of Dandelion artwork was stunning. A heartfelt THANK YOU to all the people who worked so hard to help us with this really special day. We are so grateful. You ROCK!

# Month of the Military Child Purple Up Day

Thank you for sending photos of places you have lived in the UK and around the world!

We enjoyed learning to march and were very smart!