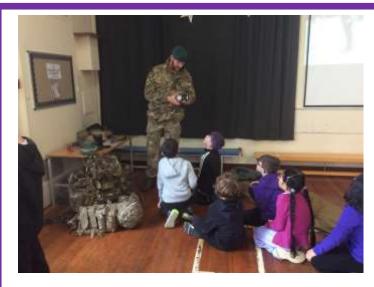

#### Purple Up Day ROCKed!

We have had such an amazing time celebrating our Purple Up day as part of our Month of the Military Child work. Miss Sellar organised a morning of fantastic activities provided by the wonderful personnel from DTS Leconfield. Our art gallery of Dandelion artwork was stunning. A heartfelt THANK YOU to all the people who worked so hard to help us with this really special day. We are so grateful. You ROCK!

# Month of the Military Child Purple Up Day

Thank you for sending photos of places you have lived in the UK and around the world!

We enjoyed learning to march and were very smart!