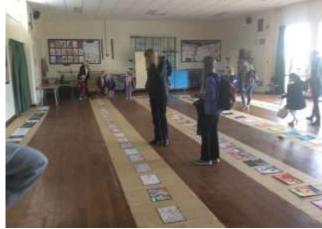

#### Purple Up Day ROCKed!

We have had such an amazing time celebrating our Purple Up day as part of our Month of the Military Child work. Miss Sellar organised a morning of fantastic activities provided by the wonderful personnel from DTS Leconfield. Our art gallery of Dandelion artwork was stunning. A heartfelt THANK YOU to all the people who worked so hard to help us with this really special day. We are so grateful. You ROCK!

# Month of the Military Child Purple Up Day

Thank you for sending photos of places you have lived in the UK and around the world!

We enjoyed learning to march and were very smart!