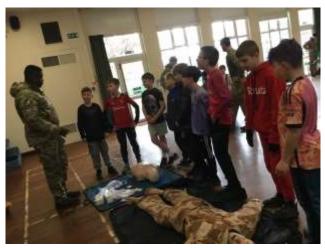

#### Purple Up Day ROCKed!

We have had such an amazing time celebrating our Purple Up day as part of our Month of the Military Child work. Miss Sellar organised a morning of fantastic activities provided by the wonderful personnel from DTS Leconfield. Our art gallery of Dandelion artwork was stunning. A heartfelt THANK YOU to all the people who worked so hard to help us with this really special day. We are so grateful. You ROCK!

# Month of the Military Child Purple Up Day

Thank you for sending photos of places you have lived in the UK and around the world!

We enjoyed learning to march and were very smart!